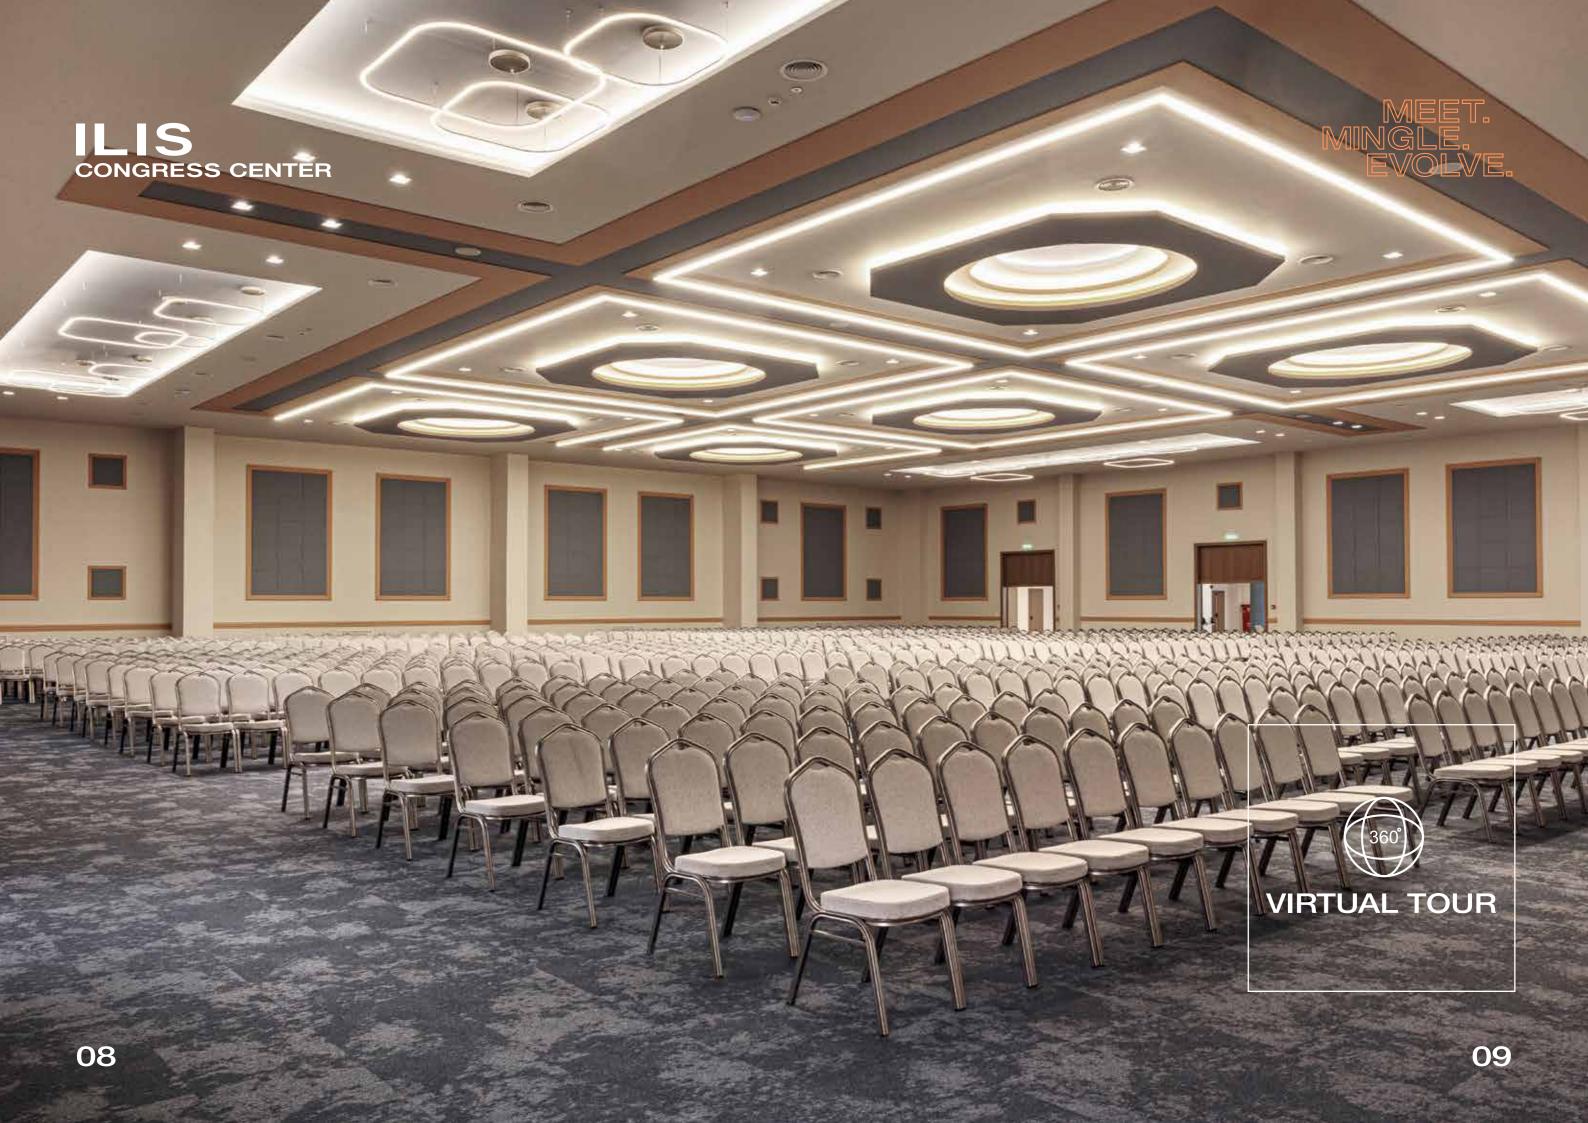

# UNLIMITED POSSIBILITIES

The halls can accommodate from 50 to 1,200 people with a total capacity of up to 3,000 people in co-occurring events. The Center is designed to offer flexibility when it comes to arranging the spaces and thus all possible exhibition needs are satisfied.

The rooms are mostly above ground with natural light and they provide the latest technology in audio-visual equipment.

# ACCOMMODATION $50 \rightarrow 1,200$

CAPACITY
UP TO 3,00 TIN CO-OCCURRING EVENTS