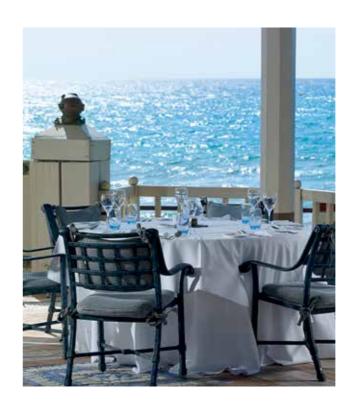

| VENUE                                     | BANQUET     | COCKTAIL |
|-------------------------------------------|-------------|----------|
| MAIN RESTAURANT "SYMPOSSIO"               | UP TO 1.200 | -        |
| RESTAURANT "OLYMPIA"                      | 500         | -        |
| BEACH RESTAURANT "THALASSA"               | 200         | 400      |
| ITALIAN RESTAURANT "LA PERGOLA"           | 100         | -        |
| MEDITERRANEAN GOURMET RESTAURANT "MARINA" | 120         | 250      |
| MAIN POOL CONFERENCE HALL                 | 800         | 1.000    |