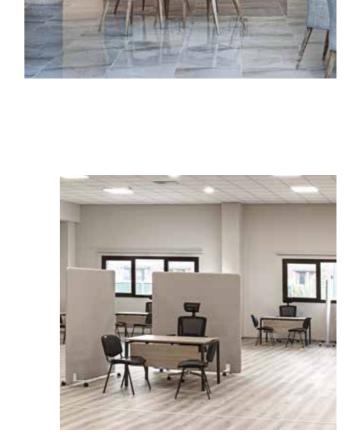

The rooms are mostly above ground with natural light and they provide the latest technology in audio-visual equipment.