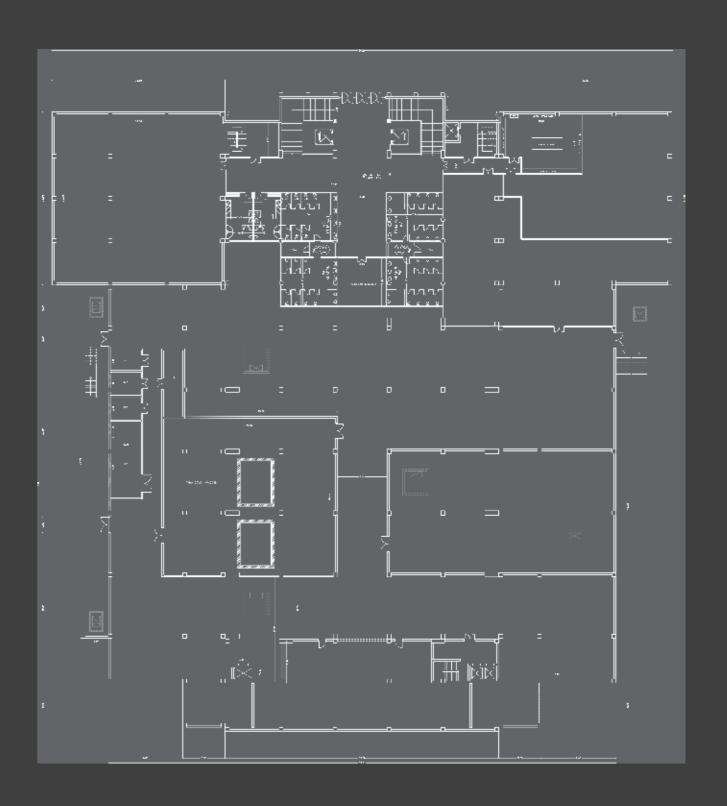

### **FLOOR PLANS**

GROUND FLOOR TOTAL
SURFACE
4,900M²
LOBBY,
CONFERENCE
HALLS
EVENTS
& MEETING
ROOMS

## **FLOOR PLANS**

4,500M<sup>2</sup>
BESPOKE
EXHIBITION HALL