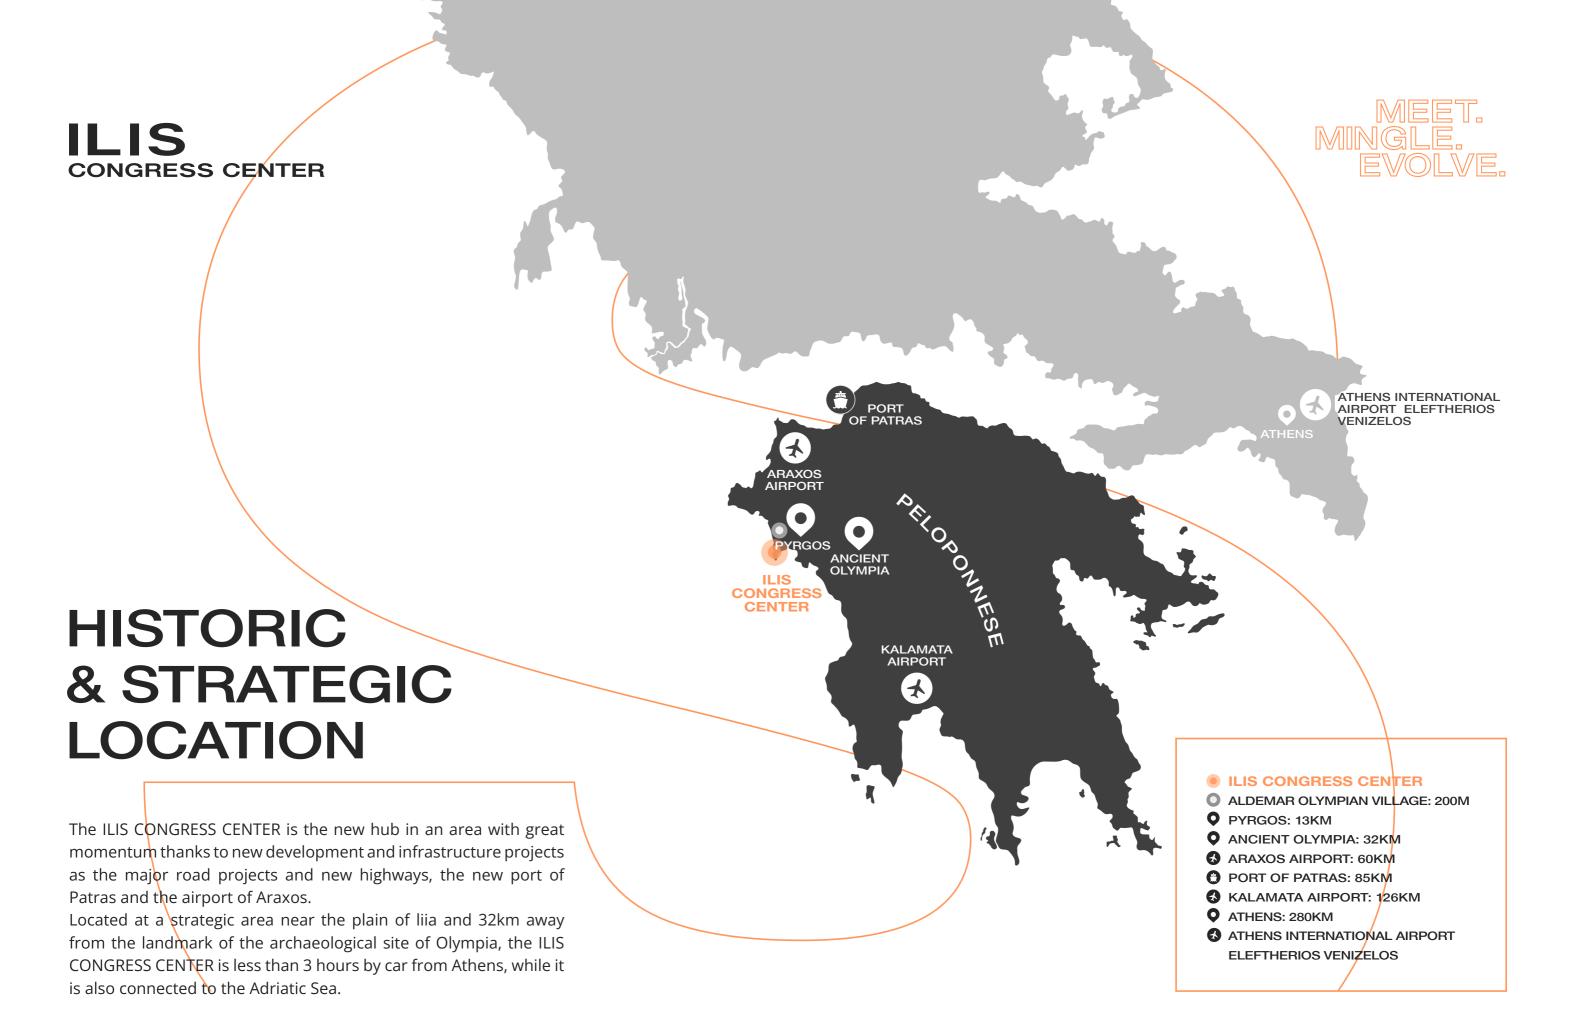

† 2.275 SEATS † 15 ROOMS

GREEN
MEETINGS
(CARBON
NEUTRAL)

**HISTORIC & STRATEGIC LOCATION** 

MULTIFUNCTIONAL EVENT SPACE