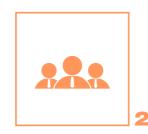

# UNLIMITED POSSIBILITIES

The halls can accommodate from 50 to 1,200 people with a total capacity of up to 3,000 people in co-occurring events. The Center is designed to offer flexibility when it comes to arranging the spaces and thus all possible exhibition needs are satisfied.

# ACCOMMODATION $50 \rightarrow 1,200$

CAPACITY
UP TO 3,00 TIN CO-OCCURRING EVENTS

### **SERVICES**

Host your event in ILIS CONGRESS CENTER and deliver a successful and memorable event. The specialized in-house team with experience on hundreds of events will provide you with their expertise and assist you with all aspects of organization, from catering packages to audio visual equipment. Furthermore, enjoy flexibility and invite the third-party service providers of your choice should you wish so.