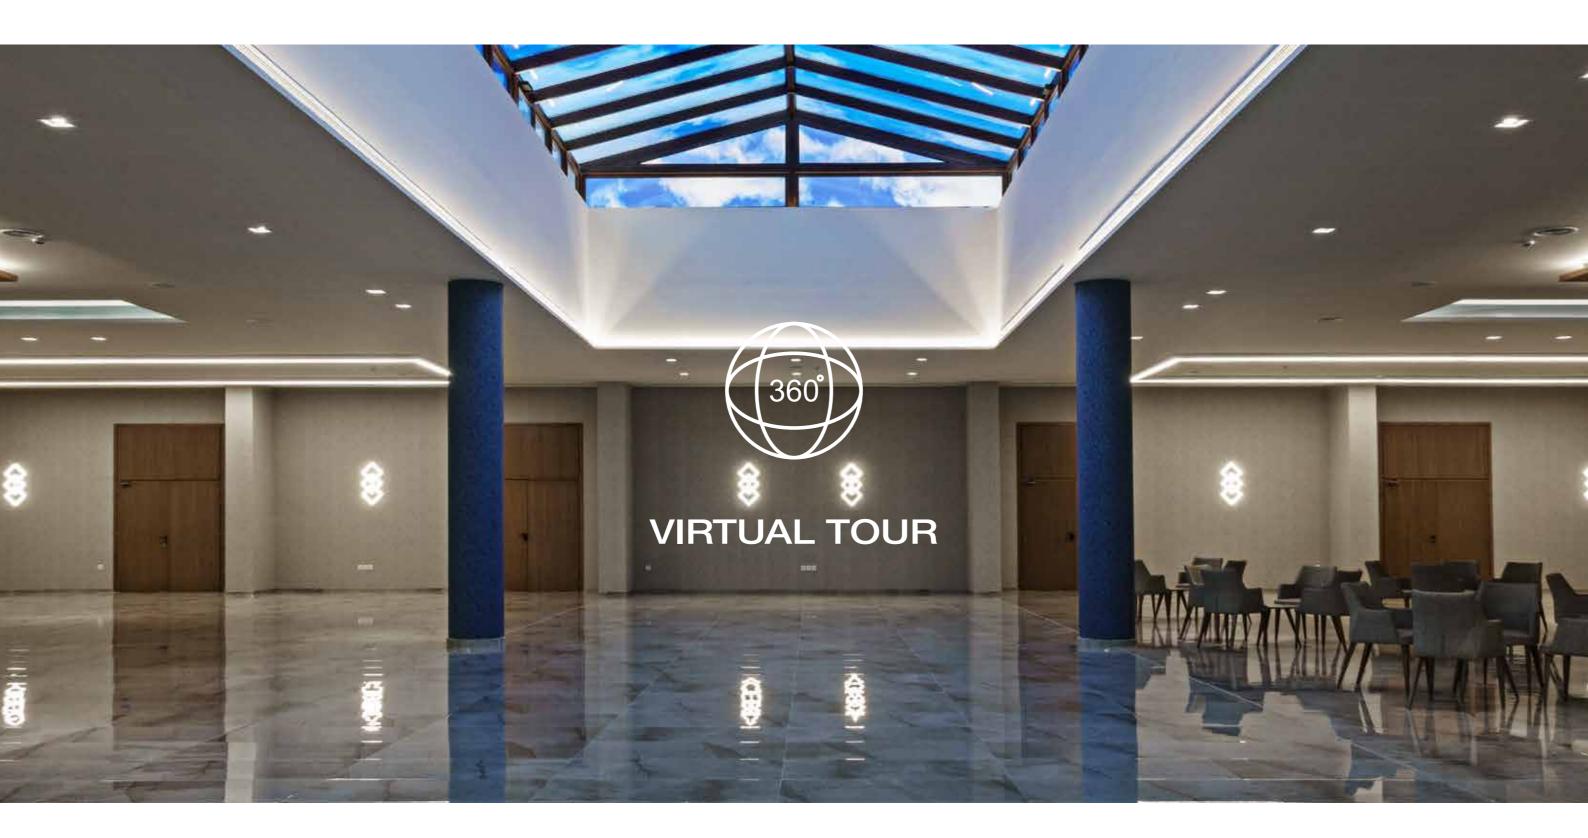

- **VIRTUAL TOUR**
- EVENT SPACE OF 9.400M<sup>2</sup>
- 14 LOCATION
- 16 UNLIMITED POSSIBILITIES
- 20 SERVICES

- 22 FLOOR PLANS
- 26 CAPACITIES
- 28 SUSTAINABILITY
- 30 ACCOMMODATION

THE ROOMS ARE MOSTLY ABOVE GROUND WITH NATURAL LIGHT AND THEY PROVIDE THE LATEST TECHNOLOGY IN AUDIO-VISUAL EQUIPMENT.

The rooms are mostly above ground with natural light and they provide the latest technology in audio-visual equipment.