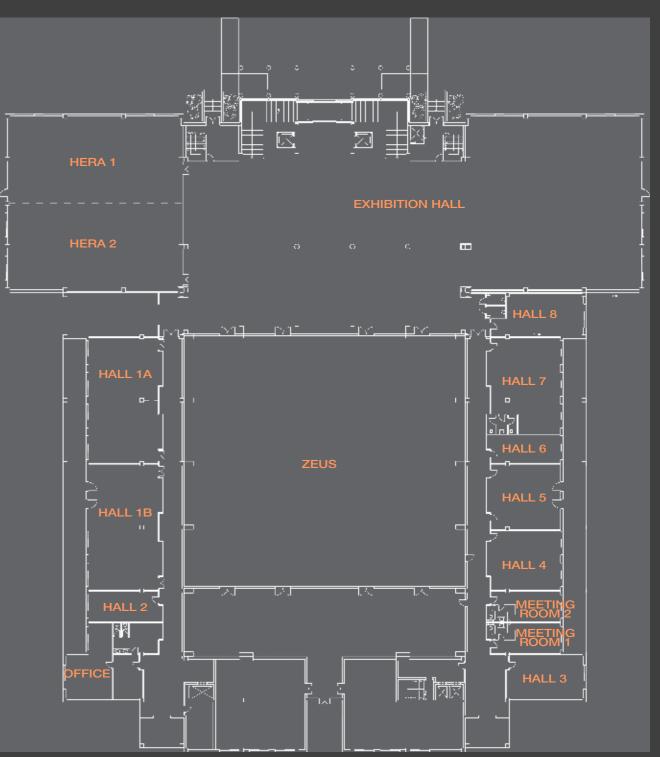

### **FLOOR PLANS**

GROUND FLOOR TOTAL
SURFACE
4,900M²
LOBBY,
CONFERENCE
HALLS
EVENTS
& MEETING
ROOMS

## **FLOOR PLANS**

4,500M<sup>2</sup>
BESPOKE
EXHIBITION HALL

### **CAPACITIES**

Choose among Small, Medium and Large Spaces, all flexible to be set up in a choice of layouts tailored for your event.

| М    | EETING ROOMS                  | AREA<br>(m²) | CEILING<br>HEIGHT (M) | DIMENSIONS<br>LXW (M) | 0 0 0 0<br>0 0 0 0<br>0 0 0 0<br>0 0 0 0 | •••• |     |
|------|-------------------------------|--------------|-----------------------|-----------------------|------------------------------------------|------|-----|
| E    | KHIBITION HALL                | UP TO 2.500  | 4,10                  | 58X22                 |                                          |      |     |
| Z    | EUS                           | 1.120        | 5,5                   | 35.5X32               | 1.200                                    | 840  | 140 |
| Н    | ERA                           | 500          | 4,10                  | 22X22                 | 460                                      | 300  | 70  |
| Н    | ERA 1                         | 250          | 4,10                  | 11X22                 | 230                                      | 150  | 35  |
| Н    | ERA 2                         | 250          | 4,10                  | 11X22                 | 230                                      | 150  | 35  |
| H    | ALL1                          | 290          | 3,30                  | 32X9                  | 240                                      | 120  |     |
| H    | ALL1A                         | 145          | 3,30                  | 16X9                  | 120                                      | 65   | 45  |
| Н    | ALL1B                         | 145          | 3,30                  | 16X9                  | 120                                      | 65   | 45  |
| Н    | ALL2                          | 36           | 3,30                  | 9X4                   | 25                                       | 10   |     |
| H    | ALL3                          | 55           | 3,30                  | 10X6                  | 60                                       | 18   | 15  |
| H    | ALL 4                         | 68           | 3,30                  | 9X7.5                 | 65                                       | 36   | 18  |
| ) H. | ALL 5                         | 75           | 3,30                  | 9X8.5                 | 70                                       | 36   | 18  |
| / H. | ALL 6                         | 36           | 3,30                  | 9X3.5                 | 25                                       | 10   |     |
| H    | ALL 7                         | 110          | 3,30                  | 9X12.5                | 50                                       | 42   | 25  |
| Н    | ALL 8                         | 65           | 3,30                  | 12X6                  | 40                                       | 20   |     |
| LC   | DBBY                          | 1.320        | 3,30                  | 22X35                 |                                          |      |     |
| 0    | FFICE                         | 90           | 3,30                  | 10X4.5                | 20                                       |      |     |
| М    | EETING ROOM 1 / DRESSING ROOM | 36           | 3,30                  | 4X7                   | 10                                       |      |     |
| М    | EETING ROOM 2 / DRESSING ROOM | 36           | 3,30                  | 4X7                   | 10                                       |      |     |