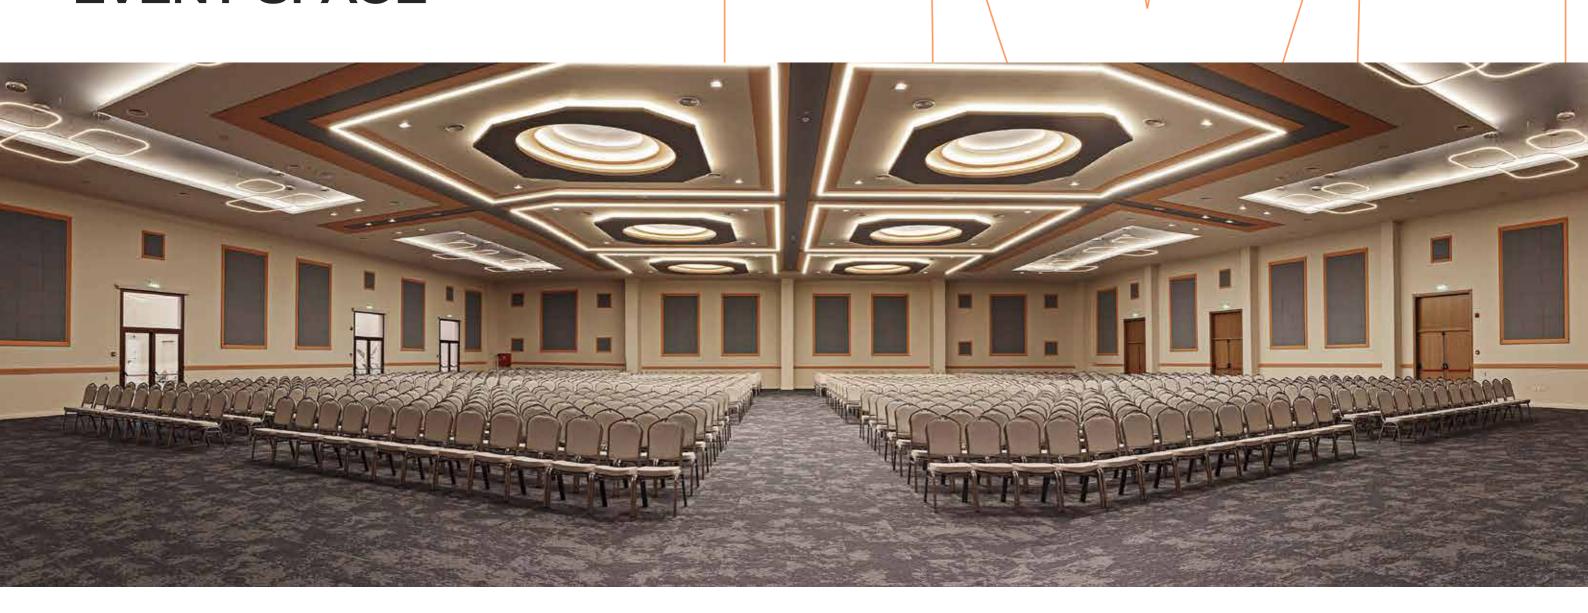

# 9.400M<sup>2</sup> OF MULTIFUNCTIONAL EVENT SPACE

MEET.

MINGLE. EVOLVE.

# UNLIMITED POSSIBILITIES

The halls can accommodate from 50 to 1,200 people with a total capacity of up to 3,000 people in co-occurring events. The Center is designed to offer flexibility when it comes to arranging the spaces and thus all possible exhibition needs are satisfied.

# ACCOMMODATION $50 \rightarrow 1,200$

CAPACITY
UP TO 3,00 TIN CO-OCCURRING EVENTS