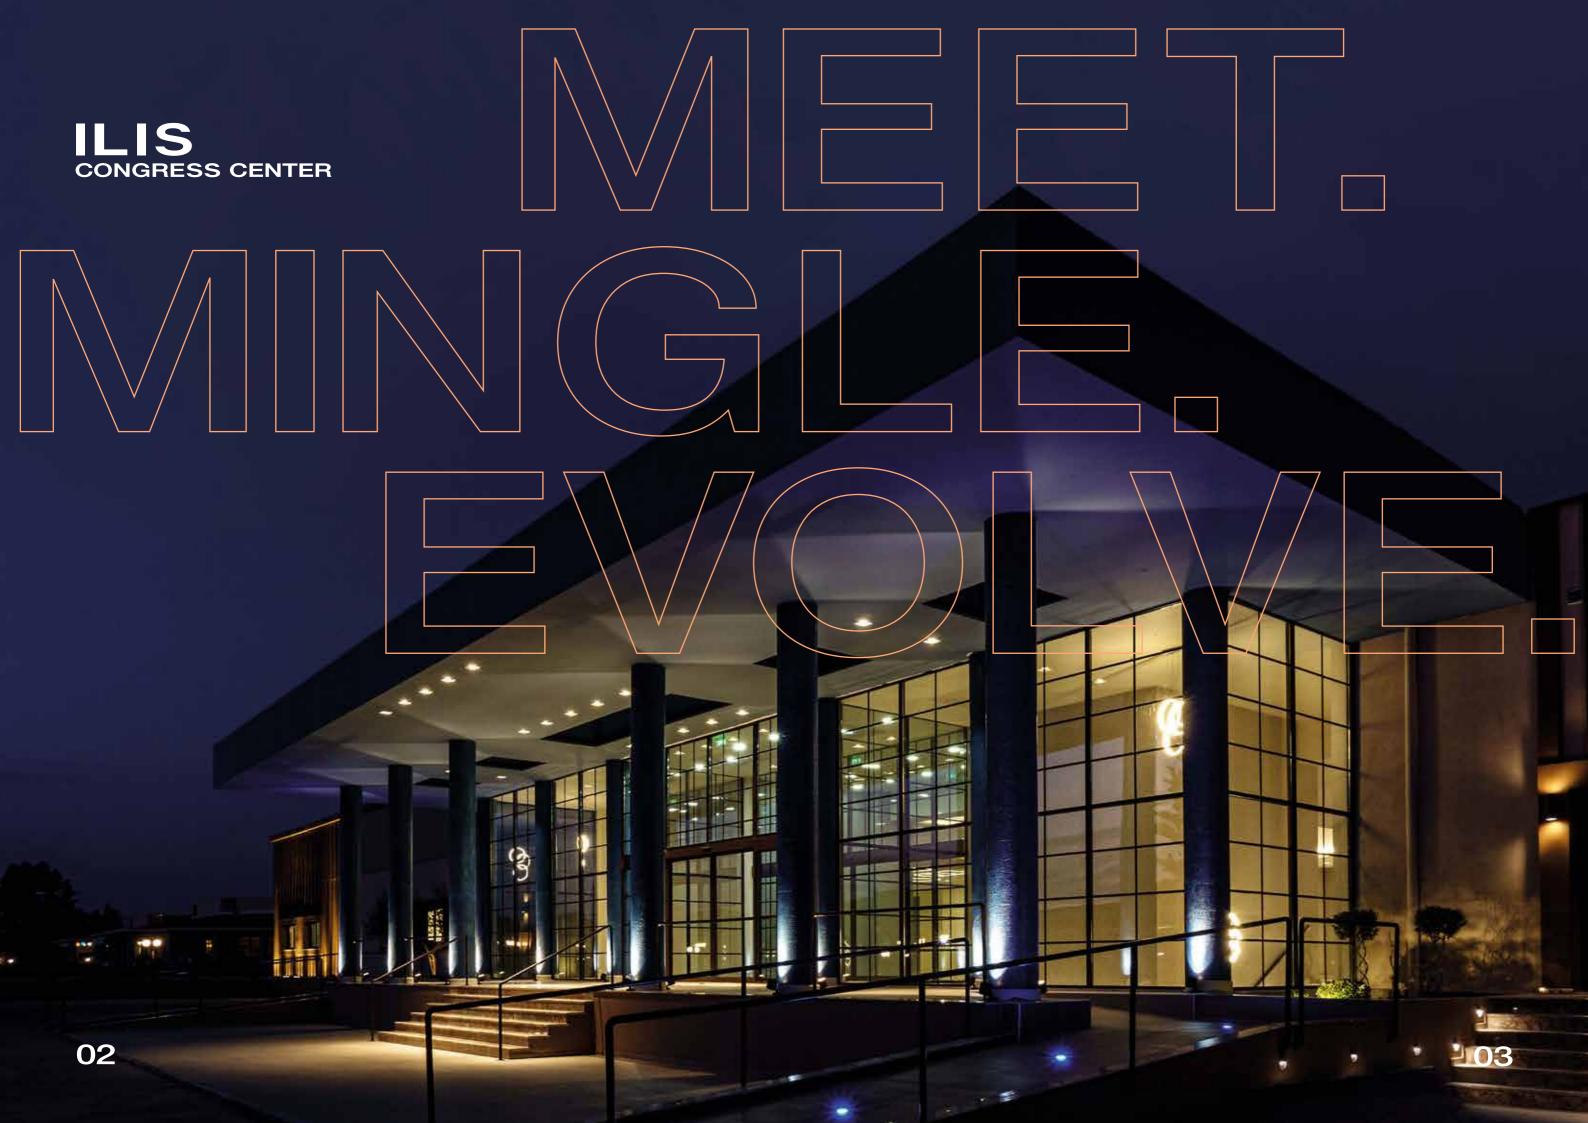

# 9.400M<sup>2</sup> OF MULTIFUNCTIONAL EVENT SPACE

MEET.

MINGLE. EVOLVE.

# UNLIMITED POSSIBILITIES

WESTERN'S GREECE NEWEST CONGRESS CENTER

+35 YEARS OF EXPERTISE PREMIUM SERVICES Aldemar Resorts completes one of the biggest investments in the country and upgrades the tourism product of the region of Western Greece, with the addition of one of the largest conference centers in Greece.

The ILIS CONGRESS CENTER with a total area of 9.400m<sup>2</sup> opens its doors in 2024.

The multiform space of international standards, with unlimited possibilities, suitable to accommodate any kind of conference, exhibition and event, aspires to become a milestone in the current rapid development of the area.